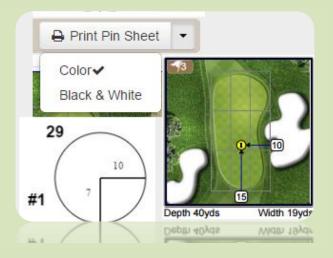

#### **Pin Sheet Printouts**

A Print Pin Sheet button has been added to the Pin Placement tab with the addition of a new print style option.

From the dropdown menu you can select either the classic full color green and grid option, or the NEW black & white circle option.

Keep in mind, Visage measures from the outer gridline, not the edge of the green.