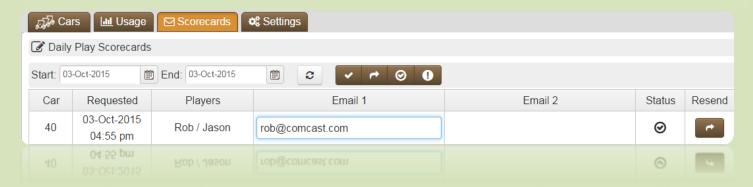

### **Edit & Add Email Addresses**

Under the Fleet menu Scorecards tab, email addresses can be added or edited, and resent to the golfer upon request.