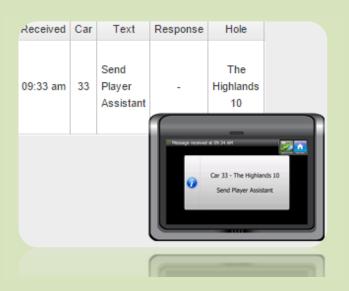

#### Course & Hole #

For multi-course facilities, the Course and Hole number are displayed in the VCC in the Messages Inbox and History tabs. The Marshal VDU displays this information when the "Forward messages to marshals" option is selected.