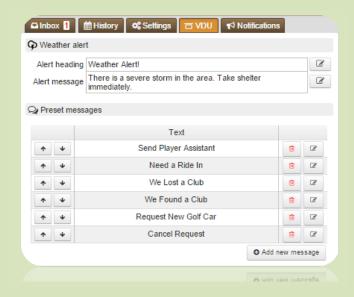

# **Edit VDU Messages**

A VDU tab has been added to the VCC Messages menu. From this tab the Weather Alert heading, Alert message and VDU preset messages can be created or modified.