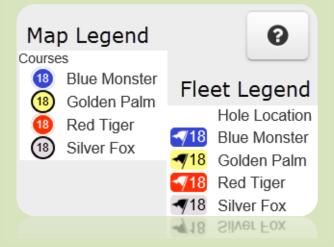

# Map & Fleet Legend

For multi-course facilities, the Map & Fleet Legends have been updated to display the course names and hole locations.