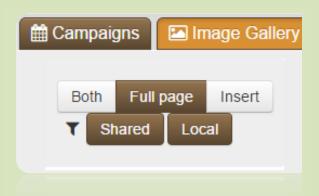

## **Image Gallery Filters**

Two new filter buttons are available, one for "Local" ads and one for "Shared" ads. The addition of these filters allows the user to view all ads, just local, just shared, or no ads.