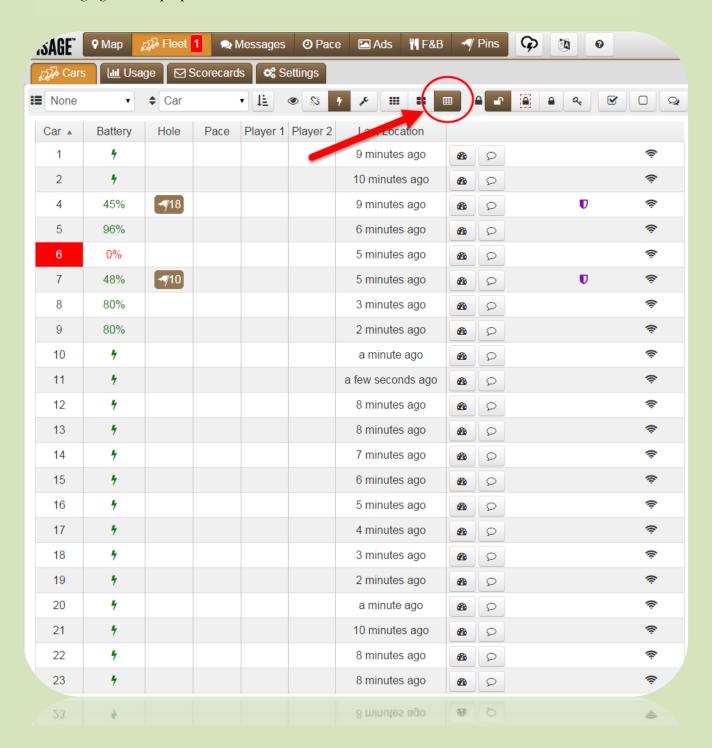

#### Fleet Cars Tabular View

In addition to the small & large tile views, a tabular view has been added to the Fleet view Cars tab. Each column can be sorted by clicking on the respective header, and just like the tile views messaging and car properties can be accessed.